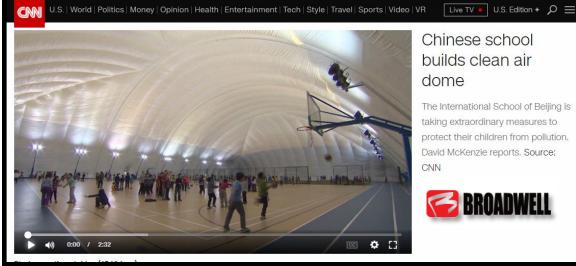

Many schools in highly polluted cities are using Broadwell domes to protect their students. CNN did an entire news segment on two of our "pollution domes". Learn more below!

Air pollution—typically measured "PM2.5 levels" or levels of extremely small particulate matter (2.5 microns wide)—causes a wide variety of short-term and long-term health issues. Children are especially susceptible, as their lungs are still developing and they are more active than adults.

# Broadwell's clean air

**pollution domes** have made a tremendous positive impact in the lives of students and their families at several international schools. They have been widely praised by the media, including international media outlets such as CNN, who did a news segment on the benefits of Broadwell's pollution domes at the International School of Beijing.

## INTERNATIONAL SCHOOL OF BEIJING POLLUTION DOMES