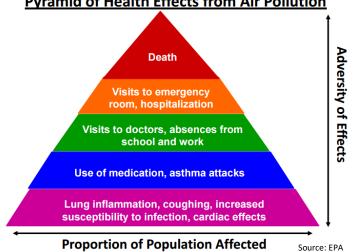

ROADWELL'S SOLUTION FOR HIGH AIR POLLUTION AREAS** 



Air pollution kills 3 million people annually. Every year it leads to the deaths of more children than malaria and HIV/AIDS combined.



(UNICEF and the World Health Organization)

#### More than 2 billion children live in places where outdoor pollution exceeds safe air quality guidelines.

As air pollution across the globe worsens, the need for clean air environments becomes more critical in protecting our children's' health. Broadwell's air domes include a state-ofthe-art air filtration system that provides a safe haven for children during physical activity.

Many schools in highly polluted cities are using Broadwell domes to protect their students. CNN did an entire news segment on two of our "pollution domes". Learn more below!





Air pollution—typically measured "PM2.5 levels" or levels of extremely small particulate matter (2.5 microns wide)—causes a wide variety of short-term and long-term health issues. Children are especially susceptible, as their lungs are still developing and they are more active than adults.

Among the top 50 most polluted cities in the world, 22 are in **India** and 8 are in **China**.

#### **Pyramid of Health Effects from Air Pollution**

©Broadwell 2017

# Broadwell's clean air

**pollution domes** have made a tremendous positive impact in the lives of students and their families at several international schools. They have been widely praised by the media, including international media outlets such as CNN, who did a news segment on the benefits of Broadwell's pollution domes at the Int